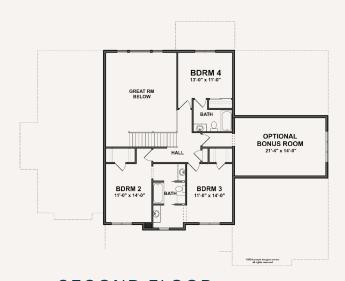

, gym, or guest space
- Optional bonus room adds 340 sqft



## THE SUMMIT



4 BEDS | 3.5 BATHS | 3,500 SQFT | FIRST FLOOR PRIMARY SUITE

Your journey to a custom-built home begins here. The Summit is just one example of our expertly crafted designs. Ready to personalize your dream home? Explore customization options, connect with our team, and take the next step toward bringing your vision to life.

### OPT SCREEN DINETTE PORCH **PRIMARY** SUN RM SUITE **GREAT RM** KITCHEN 13'-4" x 14'-5" WIC MUD RN GARAGE PRIMARY FOYER FLEX RM BATH LNDRY COVERED

FIRST FLOOR 2,535 SQFT

#### A HOME THAT REFLECTS YOU

- Choose from a range of high-end finishes & layouts
- Built with care & quality materials
- Our team guides you every step of the way
- Energy-conscious design with the latest technology



SECOND FLOOR 965 SQFT