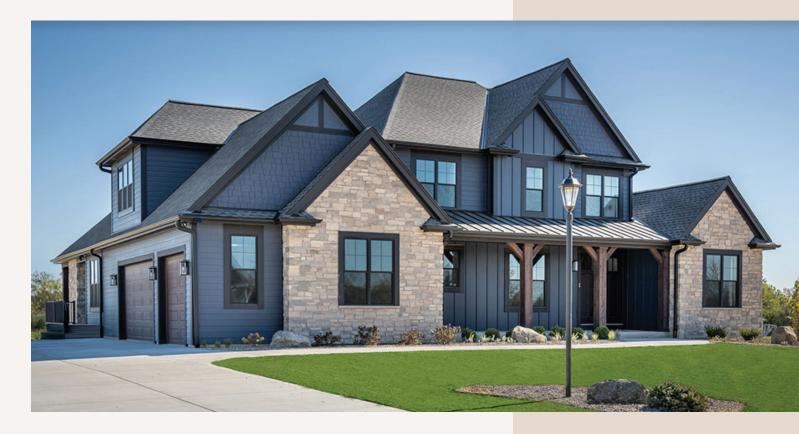

# THE SUMMIT

4 BEDS | 3.5 BATHS | 3,500 SQFT | FIRST FLOOR PRIMARY SUITE

The Summit offers 3,500 sqft of artfully crafted living space, highlighted by a first floor primary suite, soaring great room ceilings, and flexible spaces that adapt to your lifestyle. Impressive from the moment you enter, the open-concept kitchen flows into the dinette and sunroom, creating a seamless space for daily life and entertaining. Upstairs, three additional bedrooms and two full baths provide ample space for family or guests, while an optional bonus room adds even more versatility. With abundant storage, a 3-car garage, and a welcoming front porch, The Summit balances style, comfort, and functionality in one distinctively designed home.

### SPECIAL FEATURES:

- Spacious two-story foyer with vaulted ceilings
- Great room with 18' ceilings and cozy fireplace
- Flex room ideal for office, gym, or guest space
- Optional bonus room adds 340 sqft