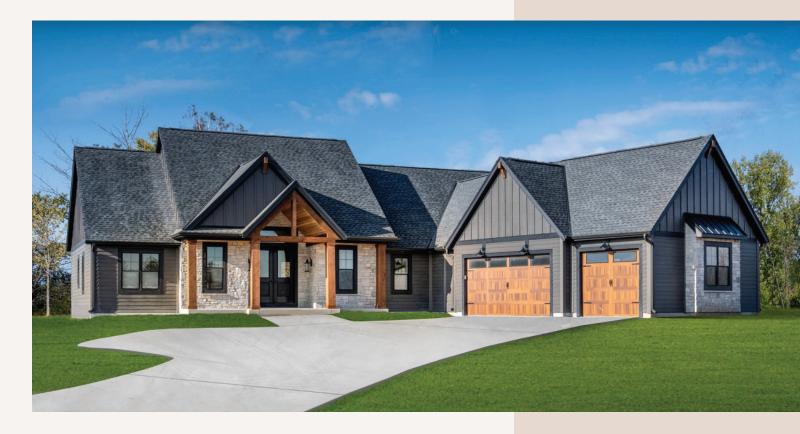

## THE RIDGELINE

3 BEDS | 2.5 BATHS | 2,360 SQFT | RANCH

The Ridgeline offers modern ranch living at its most spacious and sophisticated. A grand foyer opens into a cathedral-ceilinged great room that flows effortlessly into the dinette and kitchen, perfect for entertaining or family time. The kitchen features a large island, a generous walk-in pantry, and direct access to a convenient powder room and mudroom. The private primary suite includes spacious closets and a spa-like bath with a freestanding tub. With thoughtful details like a formal drop zone, optional screen porch, and a three-car garage, the Ridgeline blends luxury, functionality, and timeless design.

## SPECIAL FEATURES:

- Vaulted great room designed for entertainment
- Walk-in pantry with adjacent powder room
- Spacious primary suite for privacy
- Optional screened porch