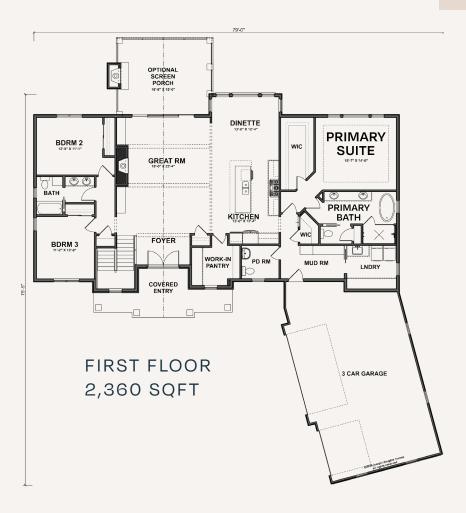

## THE RIDGELINE

3 BEDS | 2.5 BATHS | 2,360 SQFT | RANCH

The Ridgeline offers modern ranch living at its most spacious and sophisticated. A grand foyer opens into a cathedral-ceilinged great room that flows effortlessly into the dinette and kitchen, perfect for entertaining or family time. The kitchen features a large island, a generous walk-in pantry, and direct access to a convenient powder room and mudroom. The private primary suite includes spacious closets and a spa-like bath with a freestanding tub. With thoughtful details like a formal drop zone, optional screen porch, and a three-car garage, the Ridgeline blends luxury, functionality, and timeless design.

## SPECIAL FEATURES:

- Vaulted great room designed for entertainment
- Walk-in pantry with adjacent powder room
- Spacious primary suite for privacy
- Optional screened porch