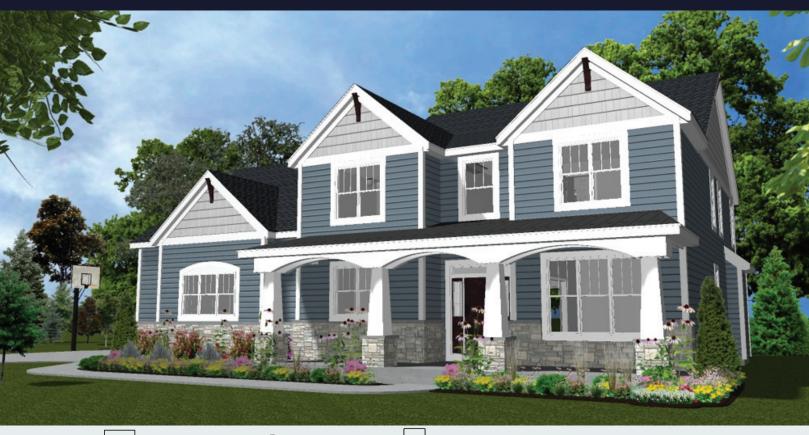

## The YORKSHIRE

4 BEDS

2.5 BATHS

Two Story

SPECIAL FEATURES

Rear Multi Opt. Space Covered Porch Messy Kitchen

Sales Professional:

The Yorkshire is a traditional Two Story home with all the bedrooms on the upper level. This floor plan certainly takes advantage of that arrangement. The first thing you'll notice is the kitchen island is massive which looks into a Great Room that is much larger than traditional offerings into this open concept plan. The latest amenities have been fully incorporated into this plan. Most notably, the "Dirty Kitchen" provides a landing space for your most often used appliances just out of eyeshot of the kitchen. Also note the pantry is exaggerated in size because you never have enough storage space for all those purchases from the big box stores.