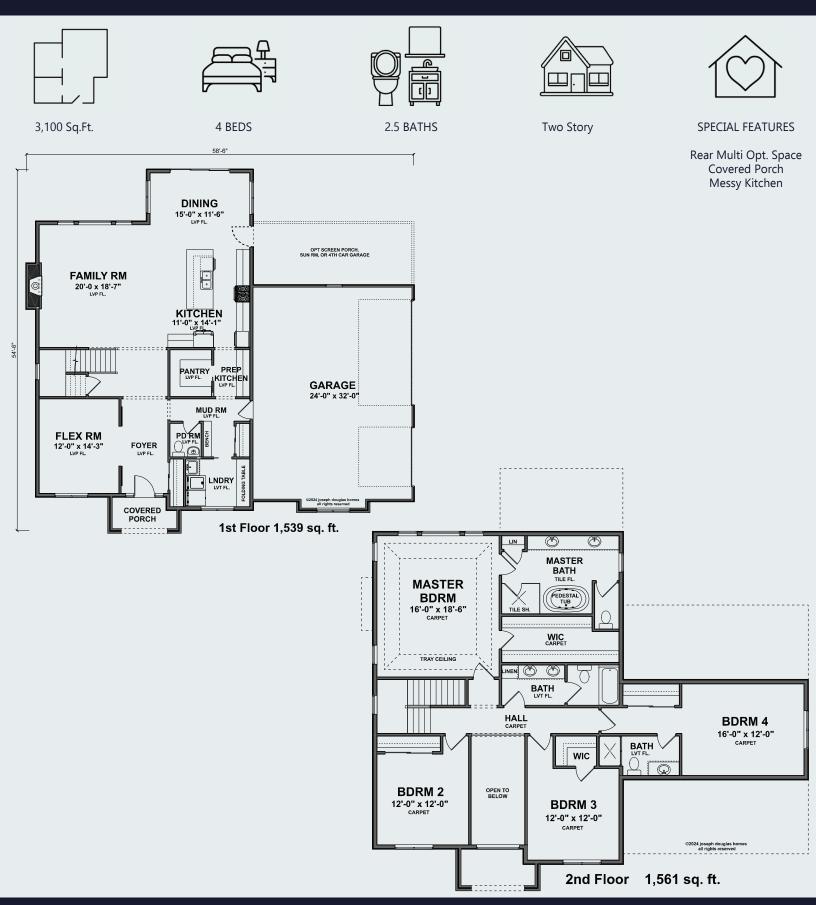

## The YORKSHIRE

4 BEDS

2.5 BATHS

Two Story

SPECIAL FEATURES

Rear Multi Opt. Space Covered Porch Messy Kitchen

Sales Professional:

The Yorkshire is a traditional Two Story home with all the bedrooms on the upper level. This floor plan certainly takes advantage of that arrangement. The first thing you'll notice is the kitchen island is massive which looks into a Great Room that is much larger than traditional offerings into this open concept plan. The latest amenities have been fully incorporated into this plan. Most notably, the "Dirty Kitchen" provides a landing space for your most often used appliances just out of eyeshot of the kitchen. Also note the pantry is exaggerated in size because you never have enough storage space for all those purchases from the big box stores.