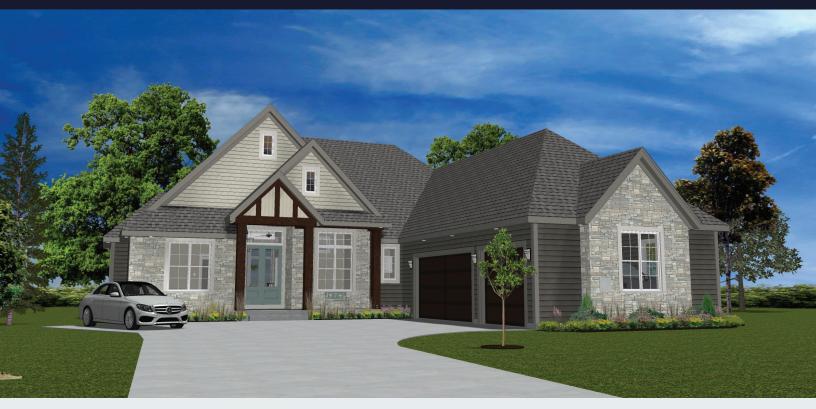

## The RIVERSTONE

2,336 Sq.Ft.

3 BEDS

2.5 BATHS

RANCH

SPECIAL FEATURES

Opt. Private Porch Grand Ceilings / Open Living

Sales Professional:

Introducing The RiverStone: This split ranch home plan is designed for efficiency and comfort, featuring three well-appointed bedrooms and 2.5 modern bathrooms. High, grand 11-foot ceilings elevate the open living spaces, creating a sense of spaciousness and airiness throughout the home. The flex office offers versatility, perfect for a home office or hobby room. An optional private covered porch provides a cozy outdoor retreat, ideal for enjoying quiet moments or entertaining guests.

## The **RIVERSTONE**

2,336 Sq.Ft.

3 BEDS

2.5 BATHS

RANCH

SPECIAL FEATURES Opt. Private Porch