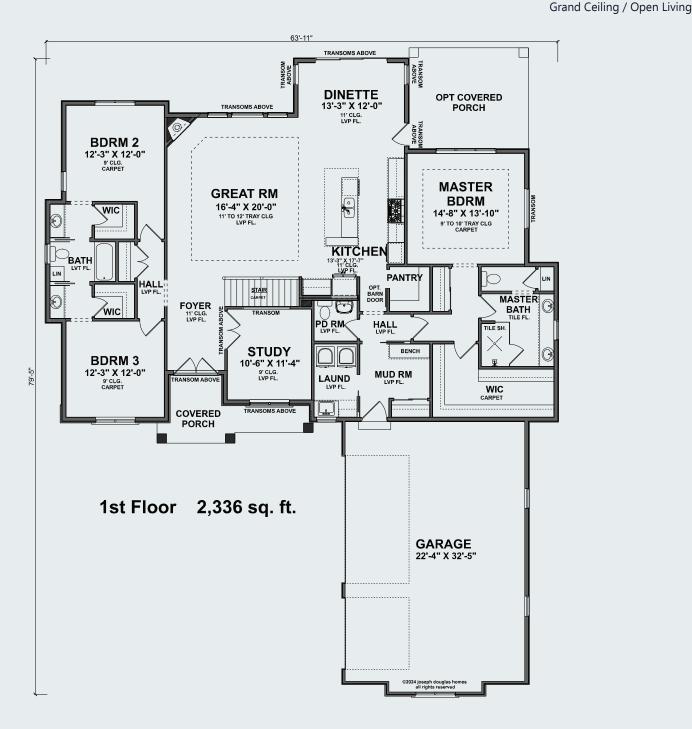

## The RIVERSTONE

2,336 Sq.Ft.

3 BEDS

2.5 BATHS

RANCH

SPECIAL FEATURES

Opt. Private Porch Grand Ceilings / Open Living

Sales Professional:

Introducing The RiverStone: This split ranch home plan is designed for efficiency and comfort, featuring three well-appointed bedrooms and 2.5 modern bathrooms. High, grand 11-foot ceilings elevate the open living spaces, creating a sense of spaciousness and airiness throughout the home. The flex office offers versatility, perfect for a home office or hobby room. An optional private covered porch provides a cozy outdoor retreat, ideal for enjoying quiet moments or entertaining guests.

## The **RIVERSTONE**

2,336 Sq.Ft.

3 BEDS

2.5 BATHS

RANCH

SPECIAL FEATURES Opt. Private Porch