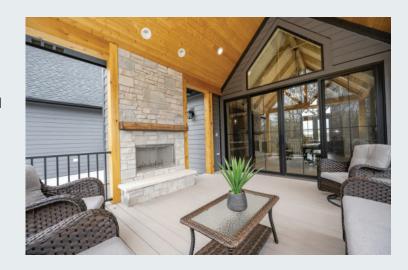

Unveiling a new ranch offiering from Joseph Douglas Homes - The Ridgeline is a me"culously designed living space. Inside, a majetic cathedral ceiling spans from the foyer to the dining area, flanked by a cozy family room featuring the fireplace and an inviting kitchen equipped with a work-in pantry. Step outside to the covered porch and soak in the stunning views. The master suite boasts a luxurious bathroom with a focal point tub, with a two bedroom suite, adjacent offers a comfortable haven for guests or children. This living space is popular among our downsizings clients and growing families alike.