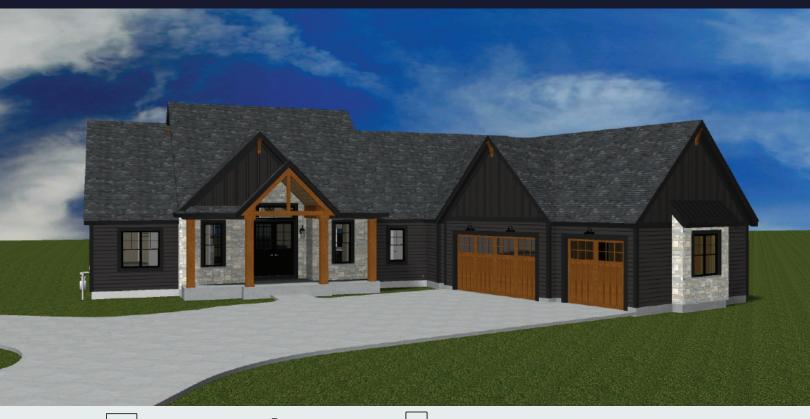

Unveiling a new ranch offiering from Joseph Douglas Homes - The Ridgeline is a me"culously designed living space. Inside, a majetic cathedral ceiling spans from the foyer to the dining area, flanked by a cozy family room featuring the fireplace and an inviting kitchen equipped with a work-in pantry. Step outside to the covered porch and soak in the stunning views. The master suite boasts a luxurious bathroom with a focal point tub, with a two bedroom suite, adjacent offers a comfortable haven for guests or children. This living space is popular among our downsizings clients and growing families alike.