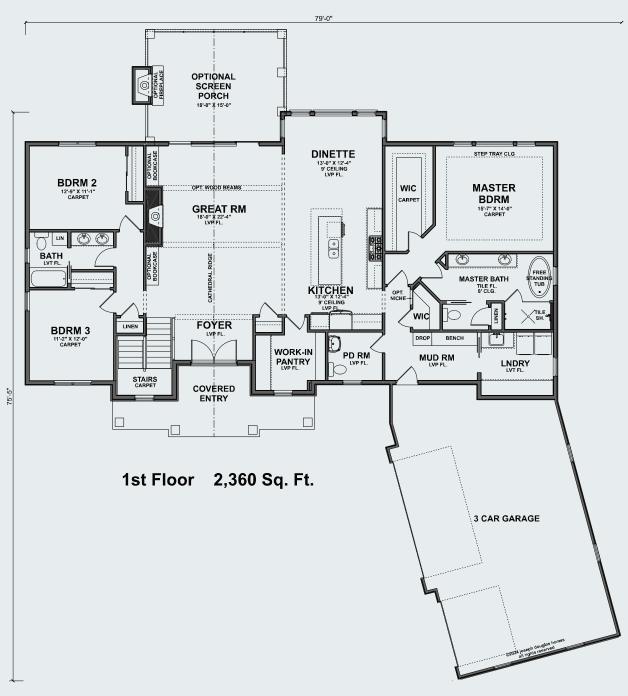

## The RIDGELINE

2,360 Sq.Ft.

3 BEDS

2.5 BATHS

**RANCH** 

SPECIAL FEATURES

Opt. Private Porch Cathedral Ceilings Work-in Pantry

Sales Professional:

Unveiling a new ranch offiering from Joseph Douglas Homes - The Ridgeline is a me"culously designed living space. Inside, a majetic cathedral ceiling spans from the foyer to the dining area, flanked by a cozy family room featuring the fireplace and an inviting kitchen equipped with a work-in pantry. Step outside to the covered porch and soak in the stunning views. The master suite boasts a luxurious bathroom with a focal point tub, with a two bedroom suite, adjacent offers a comfortable haven for guests or children. This living space is popular among our downsizings clients and growing families alike.

## The RIDGELINE

3 BEDS

2.5 BATHS

**RANCH** 

SPECIAL FEATURES

Opt. Private Porch Cathedral Ceilings Work-in Pantry