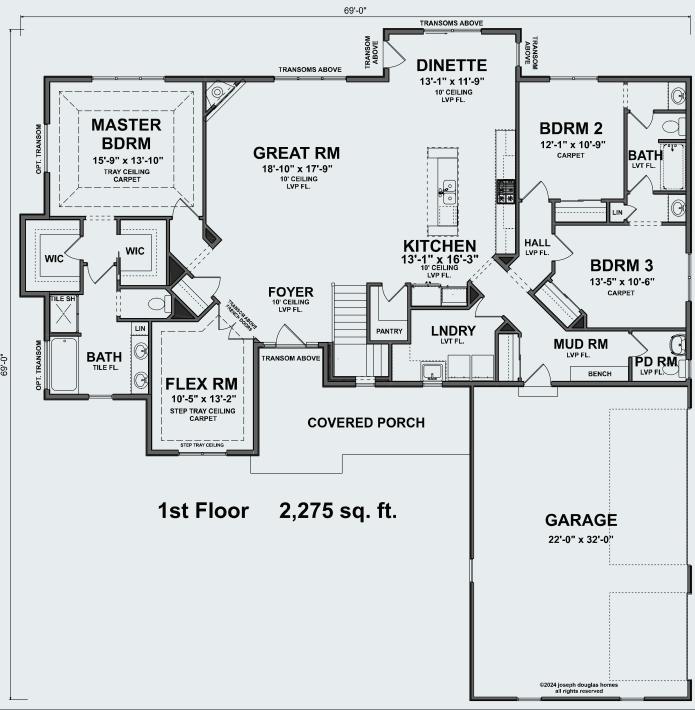

## The BRISTOL

3 BEDS

2.5 BATHS

**RANCH** 

SPECIAL FEATURES

Discrete powder room Functional Island Parade of Homes Winning Plan

## Sales Professional:

A popular split bedroom ranch, the Bristol has it all. From the expansive front porch into the foyer, you are drawn into the perfectly blended design of the living center featuring a beautiful fireplace and abundant natural light due to the 10' ceilings and transom windows that enhances the openness of the dinette and flows to the generous kitchen featuring an island with seating for 6.

The perfect Master Suite on one side, two ample bedrooms opposite with the Jack-n-Jill bath, powder room and a flex room are standard. Popular options include a deluxe master bath, larger secondary bedrooms or the relaxing and charming screen porch. This home design was recognized as People's Choice winner as well as multiple other awards at a recent MBA Parade of Homes. Let our design team tailor one to your exact needs today!

## The BRISTOL

3 BEDS

2.5 BATHS

**RANCH** 

SPECIAL FEATURES

Discrete powder room **Functional Island** Parade of Homes Winning Plan