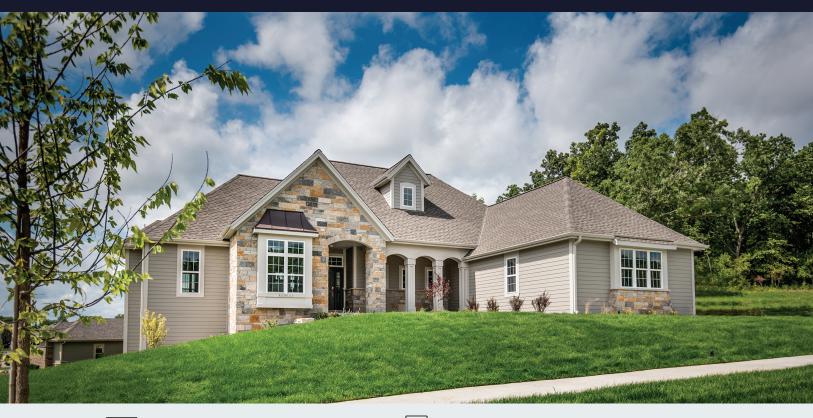

## Sales Professional:

A popular split bedroom ranch, the Bristol has it all. From the expansive front porch into the foyer, you are drawn into the perfectly blended design of the living center featuring a beautiful fireplace and abundant natural light due to the 10' ceilings and transom windows that enhances the openness of the dinette and flows to the generous kitchen featuring an island with seating for 6.

The perfect Master Suite on one side, two ample bedrooms opposite with the Jack-n-Jill bath, powder room and a flex room are standard. Popular options include a deluxe master bath, larger secondary bedrooms or the relaxing and charming screen porch. This home design was recognized as People's Choice winner as well as multiple other awards at a recent MBA Parade of Homes. Let our design team tailor one to your exact needs today!