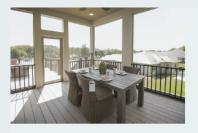

The perfect Master Suite on one side, two ample bedrooms opposite with the Jack-n-Jill bath, powder room and a flex room are standard. Popular options include a deluxe master bath, larger secondary bedrooms or the relaxing and charming screen porch. This home design was recognized as People's Choice winner as well as multiple other awards at a recent MBA Parade of Homes. Let our design team tailor one to your exact needs today!