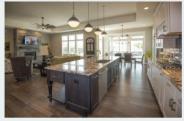

## Sales Professional:

A popular split bedroom ranch, the Bristol has it all. From the expansive front porch into the foyer, you are drawn into the perfectly blended design of the living center featuring a beautiful fireplace and abundant natural light due to the 10' ceilings and transom windows that enhances the openness of the dinette and flows to the generous kitchen featuring an island with seating for 6.