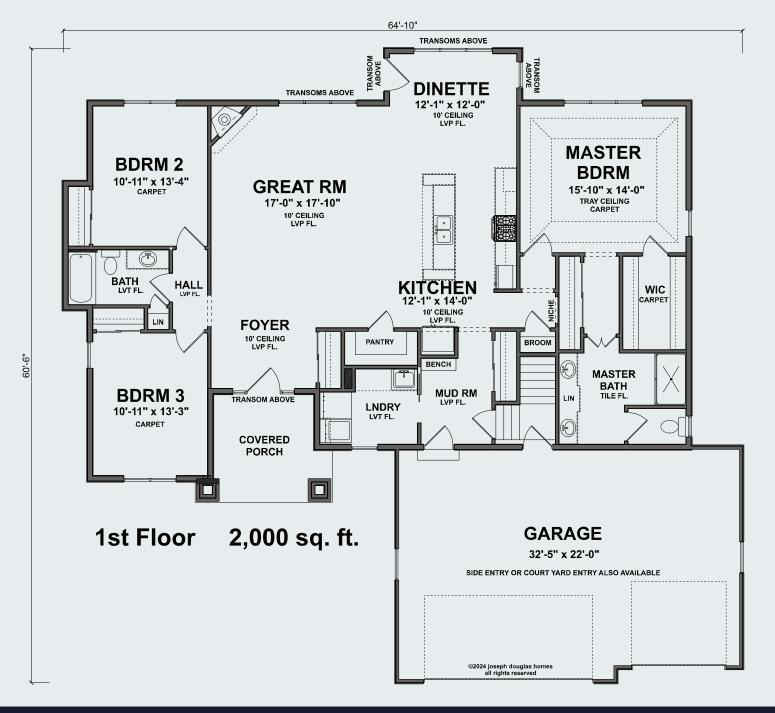

## The BRIGHTON

3 BEDS

2 BATHS

**RANCH** 

SPECIAL FEATURES

Generous 3 Car Garage 10' Ceilings Walk-in Pantry

Sales Professional:

This split bedroom ranch is an economical yet optimized living space. A beautiful foyer leads into the spacious great room and on to the bayed dinette and functional kitchen. The 10' ceilings and transon windows in this main living area let in lots of natural light. The kitchen features a walk-in pantry and island where you can eat or just visit with the cook in the family. The lavish Master Suite with a tray ceiling, deluxe shower and oversized walk-in closet is the perfect private sanctuary. On the opposite side of the home are 2 spacious bedrooms and another full bath. The convenient mudroom and laundry room off the garage are perfect for today's active lifestyle.