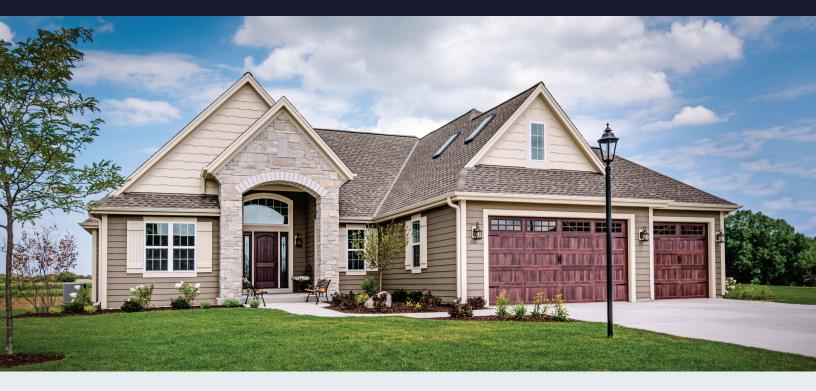

## The BRIGHTON

3 BEDS

2 BATHS

**RANCH** 

SPECIAL FEATURES

Generous 3 Car Garage 10' Ceilings Walk-in Pantry

Sales Professional:

This split bedroom ranch is an economical yet optimized living space. A beautiful foyer leads into the spacious great room and on to the bayed dinette and functional kitchen. The 10' ceilings and transon windows in this main living area let in lots of natural light. The kitchen features a walk-in pantry and island where you can eat or just visit with the cook in the family. The lavish Master Suite with a tray ceiling, deluxe shower and oversized walk-in closet is the perfect private sanctuary. On the opposite side of the home are 2 spacious bedrooms and another full bath. The convenient mudroom and laundry room off the garage are perfect for today's active lifestyle.