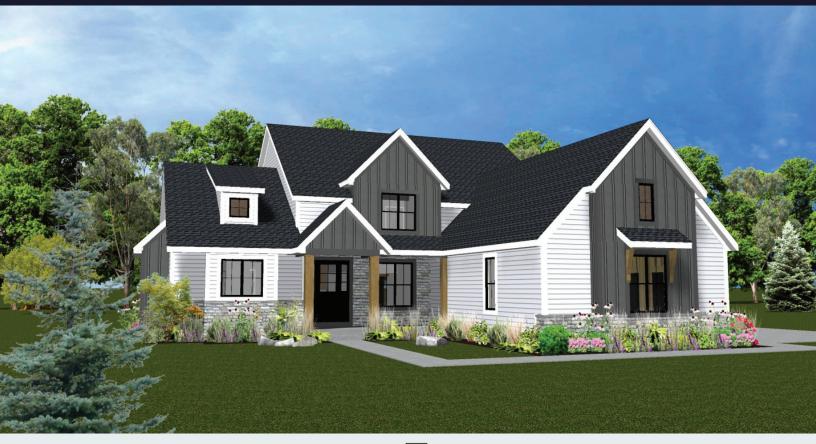

Introducing Newberry II, inspired by our award-winning Newberry floor plan. This thoughtfully designed home offers 2,820 square feet of living space, featuring a first-floor master suite that epitomizes comfort and convenience.

Upon entering, you'll be captivated by the open-concept living space, where the two-story great room seamlessly blends with the dinette and kitchen, creating a warm, inviting area for family gatherings and entertaining. For formal occasions, the elegant dining room with a tray ceiling sets the stage for special celebrations, while the study offers a quiet workspace for those who work from home.

The master suite serves as a tranquil retreat with an elegant tray ceiling, an inviting bath, and a large walk-in closet. Upstairs, you'll find three additional bedrooms and a spacious bath, providing ample space for family or guests. Options include a bonus room over the garage for hobbies or a home theater, allowing customization to fit your needs.