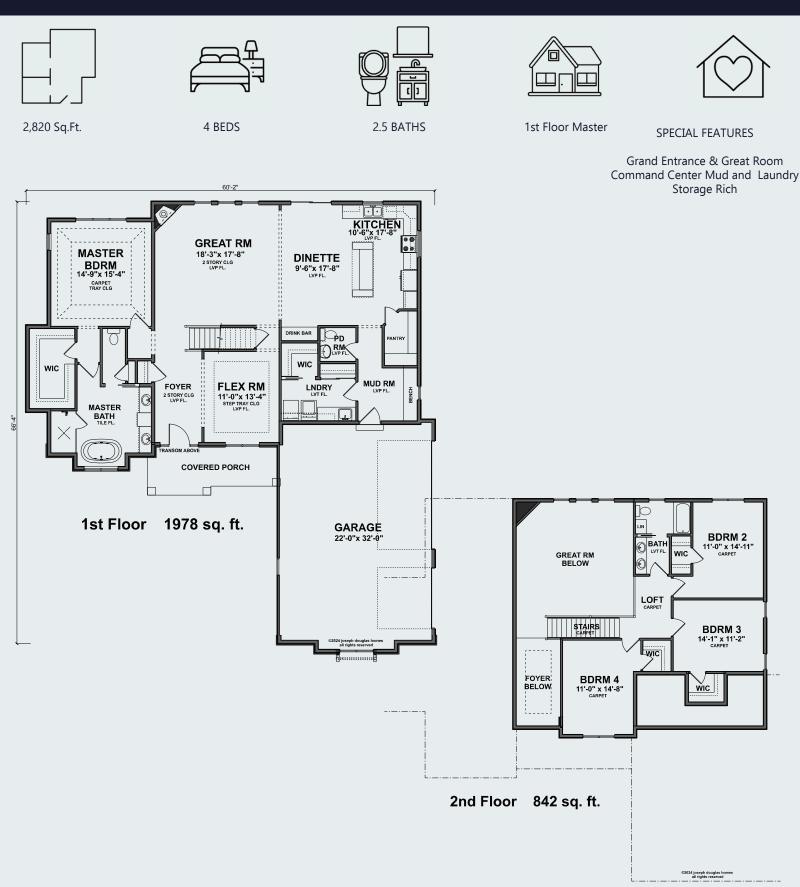

## The NEWBERRY II

2,820 Sq.Ft.

4 BEDS

2.5 BATHS

1st Floor Master

SPECIAL FEATURES

Grand Entrance & Great Room Command Center Mud & Laundry Storage Rich

Sales Professional:

Introducing Newberry II, inspired by our award-winning Newberry floor plan. This thoughtfully designed home offers 2,820 square feet of living space, featuring a first-floor master suite that epitomizes comfort and convenience.

Upon entering, you'll be captivated by the open-concept living space, where the two-story great room seamlessly blends with the dinette and kitchen, creating a warm, inviting area for family gatherings and entertaining. For formal occasions, the elegant dining room with a tray ceiling sets the stage for special celebrations, while the study offers a quiet workspace for those who work from home.

The master suite serves as a tranquil retreat with an elegant tray ceiling, an inviting bath, and a large walk-in closet. Upstairs, you'll find three additional bedrooms and a spacious bath, providing ample space for family or guests. Options include a bonus room over the garage for hobbies or a home theater, allowing customization to fit your needs.