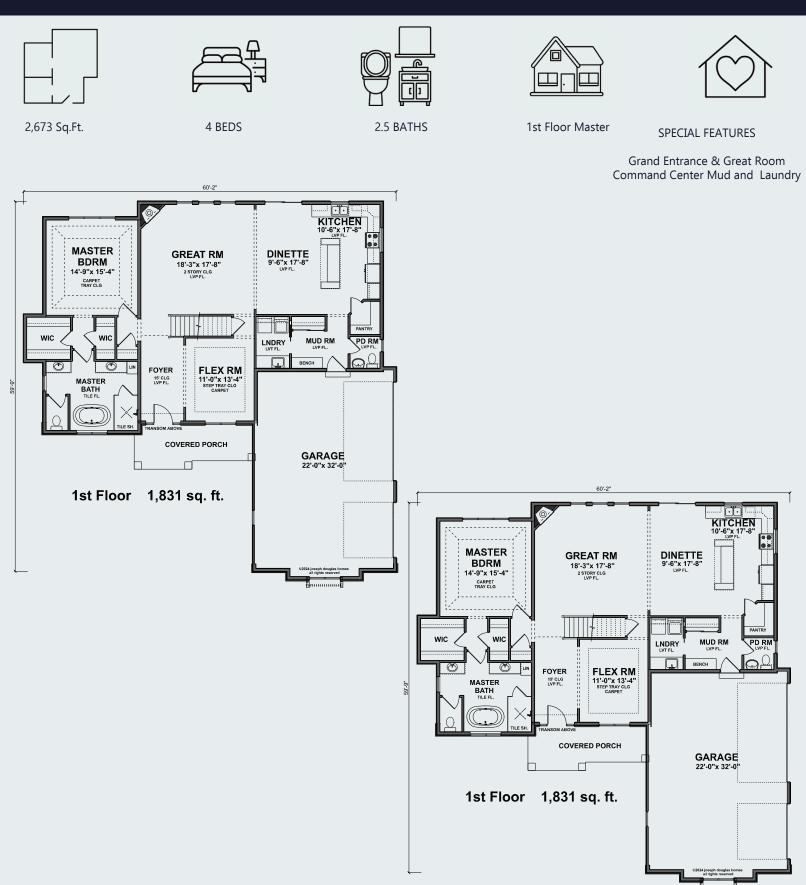

### The NEWBERRY I

2,673 Sq.Ft.

4 BEDS

Sales Professional:

2.5 BATHS

1st Floor Master

SPECIAL FEATURES

Grand Entrance & Great Room Command Center Mud & Laundry

Discover the timeless charm of the Newberry floor plan, a favorite among our homeowners. This thoughtfully designed home offers 2,673 square feet of living space and features a first-floor master suite, epitomizing comfort and convenience.

Upon entering the Newberry, you'll be captivated by the open-concept living area. The two-story great room seamlessly integrates with the dining area and beautifully designed kitchen, creating a warm and inviting space for family and friends to gather and make lasting memories. The smooth flow of this layout fosters a sense of togetherness and makes entertaining effortless.