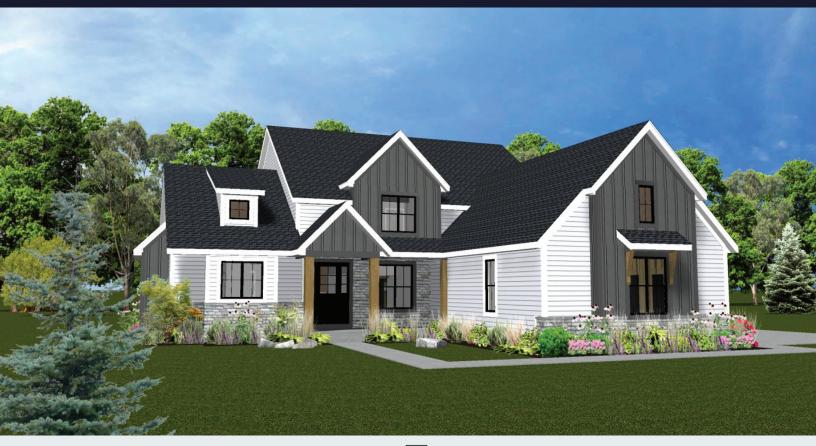

Discover the timeless charm of the Newberry floor plan, a favorite among our homeowners. This thoughtfully designed home offers 2,673 square feet of living space and features a first-floor master suite, epitomizing comfort and convenience.

Upon entering the Newberry, you'll be captivated by the open-concept living area. The two-story great room seamlessly integrates with the dining area and beautifully designed kitchen, creating a warm and inviting space for family and friends to gather and make lasting memories. The smooth flow of this layout fosters a sense of togetherness and makes entertaining effortless.