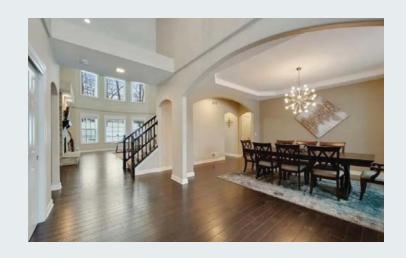

## The CARLISLE

Sales Professional:

4 BEDS

2.5 BATHS

1st Floor Master

SPECIAL FEATURES

Grand Entrance & Great Room Subdivision Lot Sized

Discover the charm of the Carlisle floor plan, inspired by the beloved Newberry design. As you enter, a grand 2-story foyer welcomes you into the heart of the home—a spacious great room, dining area, and kitchen. With 9-foot ceilings and large windows, the space feels open and bright. The first-floor master suite offers a peaceful retreat with a tray ceiling and a roomy bath. Upstairs, three additional bedrooms and a bathroom provide comfort and privacy for family and guests.

The open layout and thoughtful design create a seamless flow throughout the home. The Carlisle perfectly combines sophistication with functionality, offering a living space that exceeds expectations. Immerse yourself in its beauty, designed to enhance your lifestyle and create cherished memories.