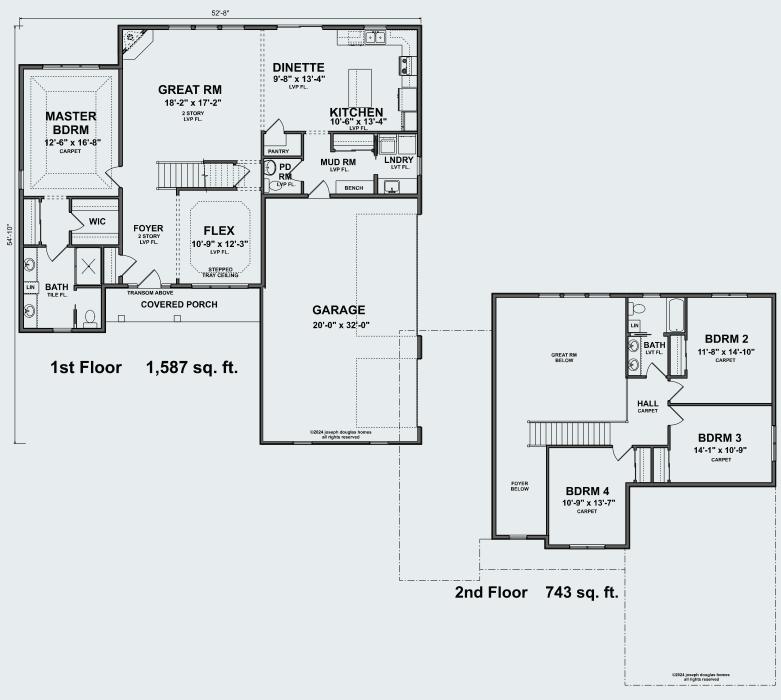

## The CARLISLE

Sales Professional:

4 BEDS

2.5 BATHS

1st Floor Master

SPECIAL FEATURES

Grand Entrance & Great Room Subdivision Lot Sized

Discover the charm of the Carlisle floor plan, inspired by the beloved Newberry design. As you enter, a grand 2-story foyer welcomes you into the heart of the home—a spacious great room, dining area, and kitchen. With 9-foot ceilings and large windows, the space feels open and bright. The first-floor master suite offers a peaceful retreat with a tray ceiling and a roomy bath. Upstairs, three additional bedrooms and a bathroom provide comfort and privacy for family and guests.

The open layout and thoughtful design create a seamless flow throughout the home. The Carlisle perfectly combines sophistication with functionality, offering a living space that exceeds expectations. Immerse yourself in its beauty, designed to enhance your lifestyle and create cherished memories.

## The CARLISLE

2,330 Sq.Ft.

4 BEDS

2.5 BATHS

1st Floor Master

SPECIAL FEATURES

**Grand Entrance** & Great Room Subdivision Lot Sized