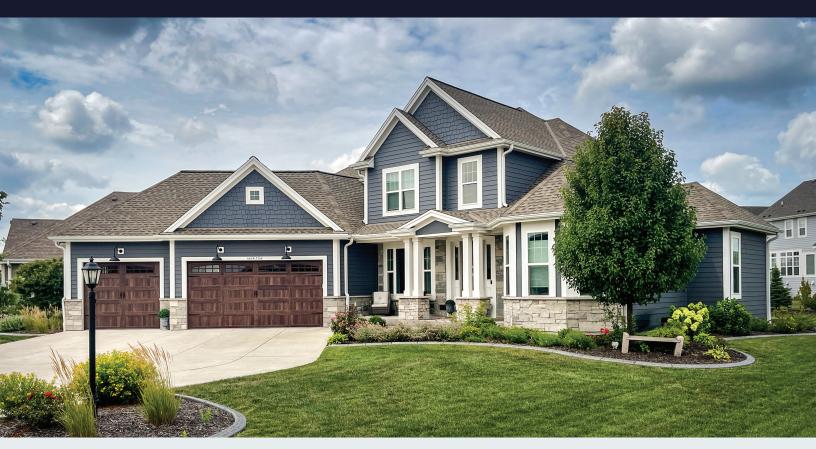

## The CARLISLE

Sales Professional:

4 BEDS

2.5 BATHS

1st Floor Master

SPECIAL FEATURES

Grand Entrance & Great Room Subdivision Lot Sized

Discover the charm of the Carlisle floor plan, inspired by the beloved Newberry design. As you enter, a grand 2-story foyer welcomes you into the heart of the home—a spacious great room, dining area, and kitchen. With 9-foot ceilings and large windows, the space feels open and bright. The first-floor master suite offers a peaceful retreat with a tray ceiling and a roomy bath. Upstairs, three additional bedrooms and a bathroom provide comfort and privacy for family and guests.

The open layout and thoughtful design create a seamless flow throughout the home. The Carlisle perfectly combines sophistication with functionality, offering a living space that exceeds expectations. Immerse yourself in its beauty, designed to enhance your lifestyle and create cherished memories.

## The CARLISLE

2,330 Sq.Ft.

4 BEDS

2.5 BATHS

1st Floor Master

SPECIAL FEATURES

**Grand Entrance** & Great Room Subdivision Lot Sized