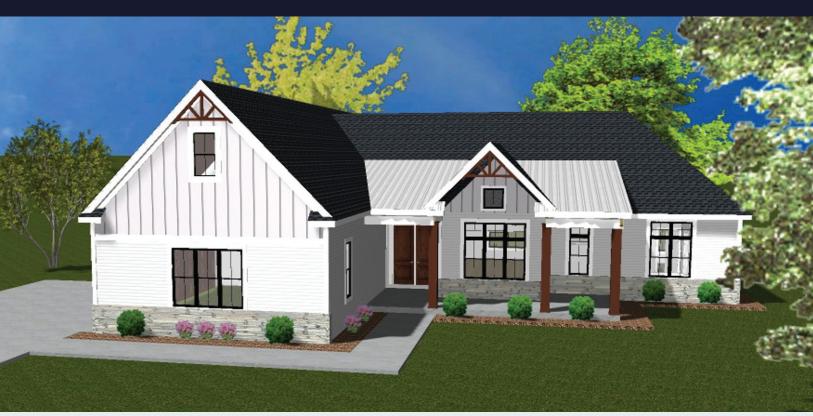

## The BIRMINGHAM

4-5 BEDS

3.5 BATHS

1st Floor Master

SPECIAL FEATURES

Luxury Master Suite and Coffee Bar Two 1st Floor Bedrooms Opt 5th Bedroom

Sales Professional:

Introducing the Birmingham, designed to incorporate the most sought-after features into one elegant design. In addition to the Master Bedroom, the first floor includes an extra private bedroom suite, perfect for an adult child, parent, or long-term guest.

You can choose between a 10-foot ceiling or a cathedral ceiling in the kitchen and great room area. The Master Suite offers a luxurious bath complete with a pedestal tub, a two-person tile shower, and a private coffee bar conveniently located for your enjoyment.