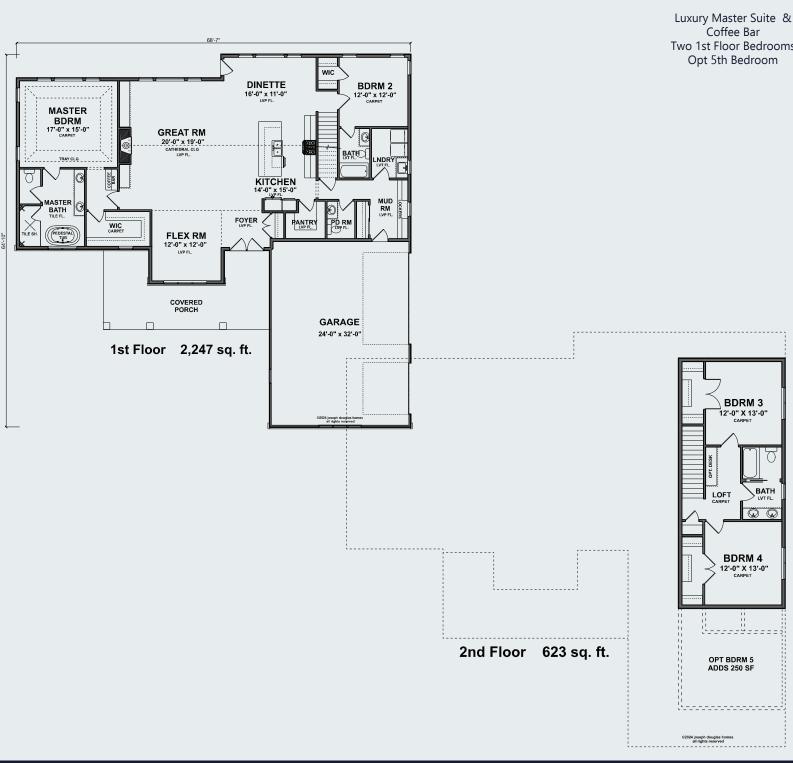

## The BIRMINGHAM

4-5 BEDS

3.5 BATHS

1st Floor Master

SPECIAL FEATURES

Luxury Master Suite and Coffee Bar Two 1st Floor Bedrooms Opt 5th Bedroom

Sales Professional:

Introducing the Birmingham, designed to incorporate the most sought-after features into one elegant design. In addition to the Master Bedroom, the first floor includes an extra private bedroom suite, perfect for an adult child, parent, or long-term guest.

You can choose between a 10-foot ceiling or a cathedral ceiling in the kitchen and great room area. The Master Suite offers a luxurious bath complete with a pedestal tub, a two-person tile shower, and a private coffee bar conveniently located for your enjoyment.

## The BIRMINGHAM

2,870 Sq.Ft.

3.5 BATHS

4-5 BEDS

1st Floor Master

SPECIAL FEATURES

Coffee Bar Two 1st Floor Bedrooms Opt 5th Bedroom