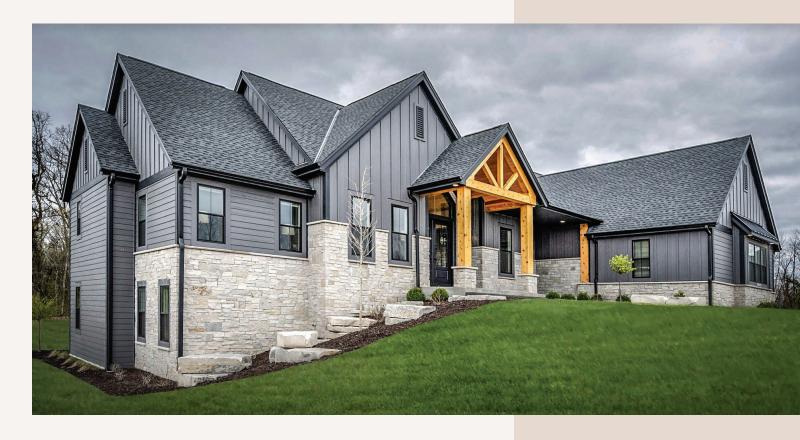

## THE MONTANA

3 BEDS | 2.5 BATHS | 3,028 SQFT | RANCH

Experience the Montana, a beautifully designed ranch home offering refined single-level living. This modern plan features a central great room bathed in natural light from oversized windows, creating an airy and inviting atmosphere. The spacious kitchen island serves as a natural gathering point for friends and family. With two comfortable bedrooms and a flexible den space perfect for a home office or hobby room, the Montana provides a bright and open layout. Enjoy the ease of single-level living complemented by stylish design and comfortable functionality.