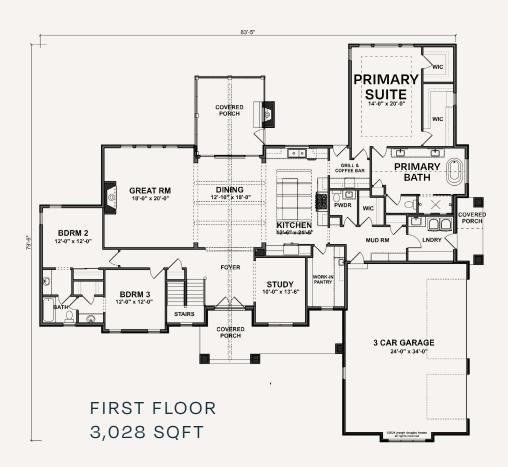

## THE MONTANA

3 BEDS | 2.5 BATHS | 3,028 SQFT | RANCH

Experience the Montana, a beautifully designed ranch home offering refined single-level living. This modern plan features a central great room bathed in natural light from oversized windows, creating an airy and inviting atmosphere. The spacious kitchen island serves as a natural gathering point for friends and family. With two comfortable bedrooms and a flexible den space perfect for a home office or hobby room, the Montana provides a bright and open layout. Enjoy the ease of single-level living complemented by stylish design and comfortable functionality.

## SPECIAL FEATURES:

- First floor primary suite with dual walk-in closets
- Bright sunroom with the option to add a screened porch
- Mudroom with built-in lockers, located next to laundry area