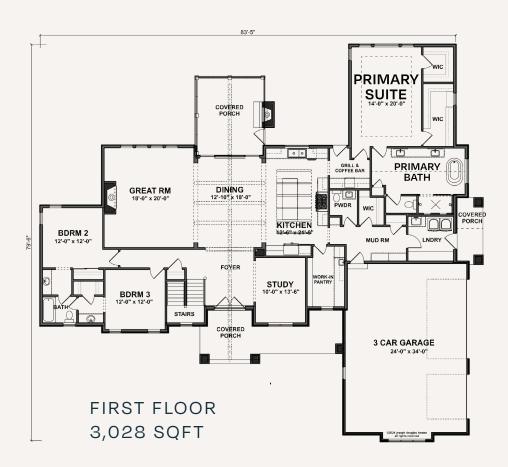

## THE MONTANA

3 BEDS | 2.5 BATHS | 3,028 SQFT | RANCH

Experience the Montana, a beautifully designed ranch home offering refined single-level living. This modern plan features a central great room bathed in natural light from oversized windows, creating an airy and inviting atmosphere. The spacious kitchen island serves as a natural gathering point for friends and family. With two comfortable bedrooms and a flexible den space perfect for a home office or hobby room, the Montana provides a bright and open layout. Enjoy the ease of single-level living complemented by stylish design and comfortable functionality.

## SPECIAL FEATURES:

- First floor primary suite with dual walk-in closets
- Bright porch with the option to add a screened porch
- Mudroom with built-in lockers, located next to laundry area