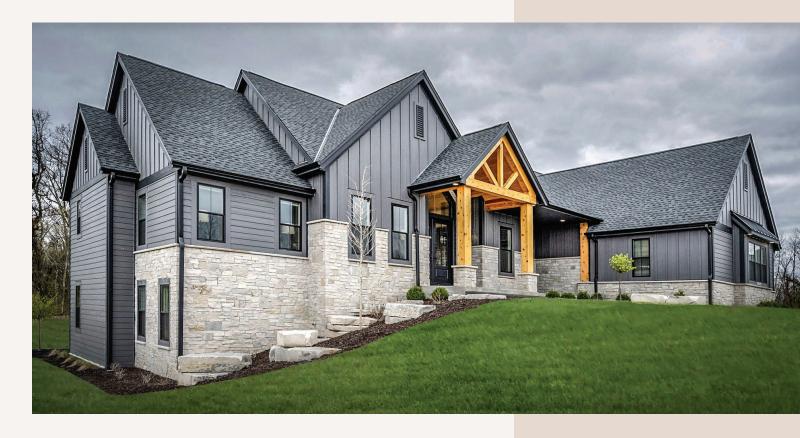

## THE MONTANA

3 BEDS | 2.5 BATHS | 3,028 SQFT | RANCH

Experience the Montana, a beautifully designed ranch home offering refined single-level living. This modern plan features a central great room bathed in natural light from oversized windows, creating an airy and inviting atmosphere. The spacious kitchen island serves as a natural gathering point for friends and family. With two comfortable bedrooms and a flexible den space perfect for a home office or hobby room, the Montana provides a bright and open layout. Enjoy the ease of single-level living complemented by stylish design and comfortable functionality.