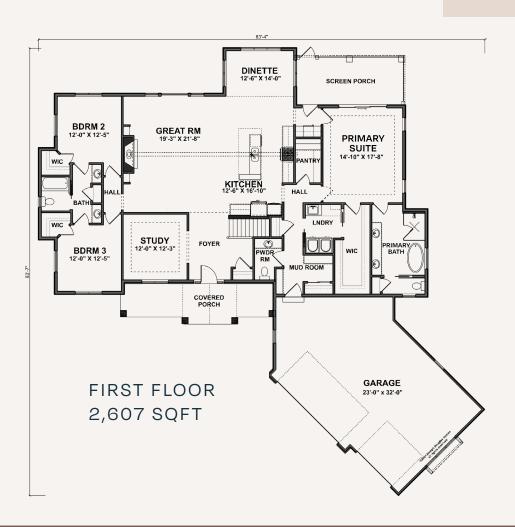

## THE CRESTWOOD

3 BEDS | 2.5 BATHS | 2,607 SQFT | SPLIT-BEDROOM RANCH

Elevate your lifestyle in this thoughtfully designed ranch. The Crestwood offers a welcoming foyer that flows seamlessly into a sunlit great room and an adjacent dining area. The kitchen's oversized island and abundant storage make hosting a breeze, while the luxurious primary suite with its custom-tiled shower and ample closet space creates a private retreat. Two additional bedrooms, a centrally located laundry room, and a covered porch provide a comfortable yet sophisticated living experience.

## SPECIAL FEATURES:

- Covered porch with optional grill or coffee station
- Tray ceiling in the primary suite
- Split-bedroom layout for enhanced privacy
- Focus on energy-efficient construction & modern design