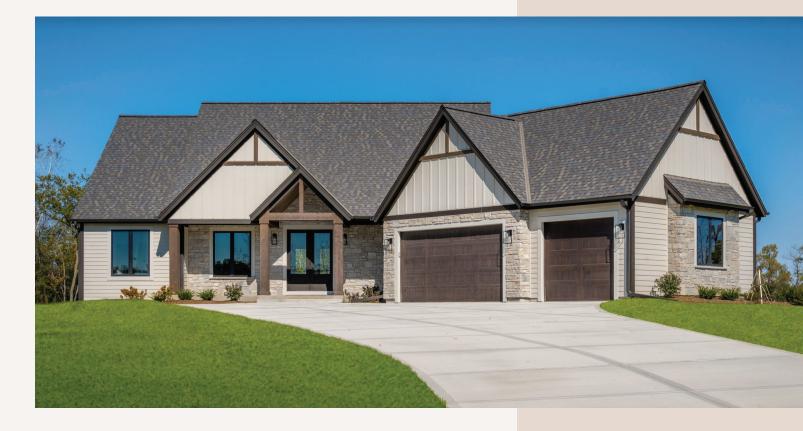

## THE CRESTWOOD

3 BEDS | 2.5 BATHS | 2,607 SQFT | SPLIT-BEDROOM RANCH

Elevate your lifestyle in this thoughtfully designed ranch. The Crestwood offers a welcoming foyer that flows seamlessly into a sunlit great room and an adjacent dining area. The kitchen's oversized island and abundant storage make hosting a breeze, while the luxurious primary suite with its custom-tiled shower and ample closet space creates a private retreat. Two additional bedrooms, a centrally located laundry room, and a covered porch provide a comfortable yet sophisticated living experience.

## SPECIAL FEATURES:

- Covered porch with optional grill or coffee station
- Tray ceiling in the primary suite
- Split-bedroom layout for enhanced privacy
- Focus on energy-efficient construction & modern design