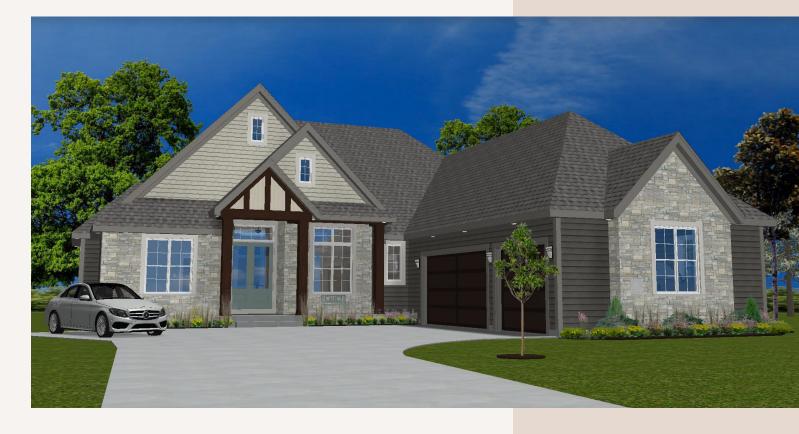

## THE RIVERSTONE

3 BEDS | 2.5 BATHS | 2,336 SQFT | SPLIT-BEDROOM RANCH

Discover comfort at The Riverstone, a ranch-style home offering 2,336 sqft of thoughtful design. Three bedrooms and twoand-a-half baths provide plenty of room for families or visiting guests. The heart of the home lies in the spacious great room, featuring tall ceilings and a fluid layout that merges living, dining, and kitchen areas. An optional private porch brings nature closer, while the primary suite is tucked away for comfort and tranquility. Experience elevated living where form, function, and everyday convenience unite in one elegant home.

## **SPECIAL FEATURES:**

- Grand 11-foot ceilings in the living area
- Airy open-concept floor plan
- Thoughtful window placement for abundant natural light
- Modern kitchen with island centerpiece & expansive walk-in pantry