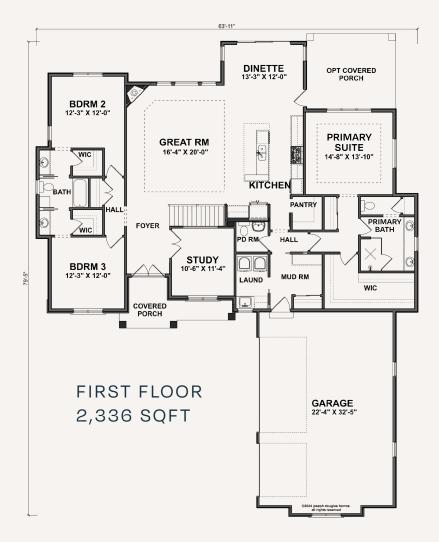

## THE RIVERSTONE

3 BEDS | 2.5 BATHS | 2,336 SQFT | SPLIT-BEDROOM RANCH

Discover comfort at The Riverstone, a ranch-style home offering 2,336 sqft of thoughtful design. Three bedrooms and twoand-a-half baths provide plenty of room for families or visiting guests. The heart of the home lies in the spacious great room, featuring tall ceilings and a fluid layout that merges living, dining, and kitchen areas. An optional private porch brings nature closer, while the primary suite is tucked away for comfort and tranquility. Experience elevated living where form, function, and everyday convenience unite in one elegant home.

## **SPECIAL FEATURES:**

- Grand 11-foot ceilings in the living area
- Airy open-concept floor plan
- Thoughtful window placement for abundant natural light
- Modern kitchen with island centerpiece & expansive walk-in pantry