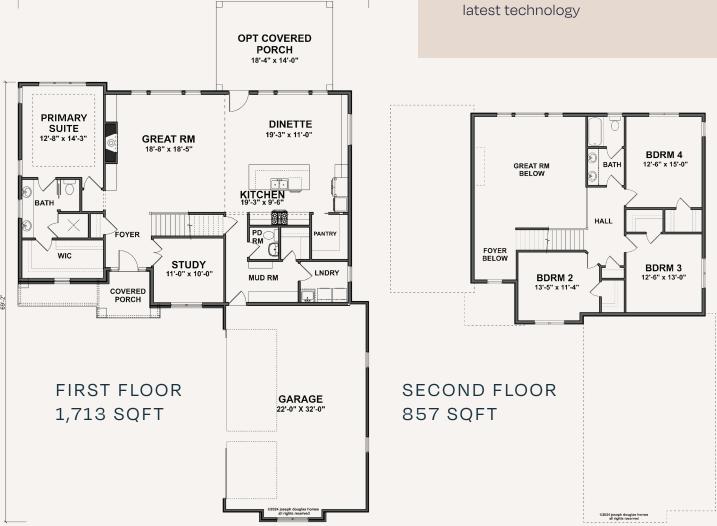

# THE BELLE HAVEN

4 BEDS | 2.5 BATHS | 2,570 SQFT | FIRST FLOOR PRIMARY SUITE

Designed for comfort and style, The Belle Haven seamlessly balances sophistication with functionality. This 2,570 sqft home features an open-concept layout, soaring ceilings, and abundant natural light. A chef's kitchen with a spacious island flows seamlessly into the great room, creating an inviting space for entertaining. The primary suite serves as a tranquil retreat, complete with a spa-like bath and generous walk-in closet. Thoughtful details, including a dedicated home office and expansive lower-level potential, make this home ideal for modern living.

## THE BELLE HAVEN

4 BEDS | 2.5 BATHS | 2,570 SQFT | FIRST FLOOR PRIMARY SUITE

Your journey to a custom-built home begins here. The Belle Haven is just one example of our expertly crafted designs. Ready to personalize your dream home? Explore customization options, connect with our team, and take the next step toward bringing your vision to life.