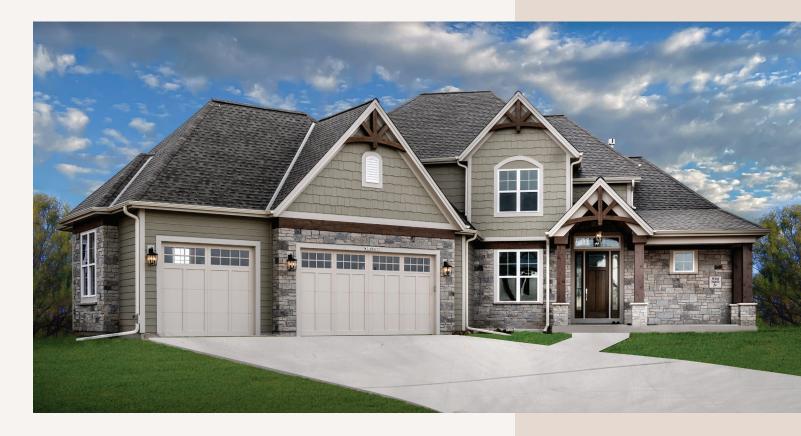

# THE BELLE HAVEN

4 BEDS | 2.5 BATHS | 2,570 SQFT | FIRST FLOOR PRIMARY SUITE

Designed for comfort and style, The Belle Haven seamlessly balances sophistication with functionality. This 2,570 sqft home features an open-concept layout, soaring ceilings, and abundant natural light. A chef's kitchen with a spacious island flows seamlessly into the great room, creating an inviting space for entertaining. The primary suite serves as a tranquil retreat, complete with a spa-like bath and generous walk-in closet. Thoughtful details, including a dedicated home office and expansive lower-level potential, make this home ideal for modern living.

## SPECIAL FEATURES:

- Open-concept living with
  9' ceilings & natural light
- Designer kitchen with walk-in pantry
- Spacious primary suite with spa-inspired bath
- Energy-efficient construction
  & smart home integration